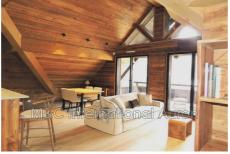

## Apartment 2288 Saint-Etienne-de-Tinée

The art of living in the heart of the resort in a prestigious new residence. This 3-room apartment is bathed in light due to its south-facing exposure. Facing the Riou slope, on the top floor it offers a breathtaking view of the ski area. The apartment welcomes you with elegance, comfort and refinement from the entrance served by a dressing room. The very bright living room of approximately 40 m2 opens onto a terrace of 11 m2. The fully equipped American kitchen integrated into this living space invites conviviality and relaxation. Two comfortable bedrooms extend this very beautiful apartment with a bathroom, a shower room and a separate toilet. For your greater comfort, a garage completes this exceptional property.