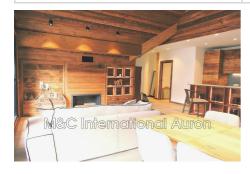

## Apartment 2288 Saint-Etienne-de-Tinée

The art of living in the heart of the resort in a prestigious new residence. This 3-room apartment is bathed in light due to its south-facing exposure. Facing the Riou slope, on the top floor it offers a breathtaking view of the ski area. The apartment welcomes you with elegance, comfort and refinement from the entrance served by a dressing room. The very bright living room of approximately 40 m2 opens onto a terrace of 11 m2. The fully equipped American kitchen integrated into this living space invites conviviality and relaxation. Two comfortable bedrooms extend this very beautiful apartment with a bathroom, a shower room and a separate toilet. For your greater comfort, a garage completes this exceptional property.