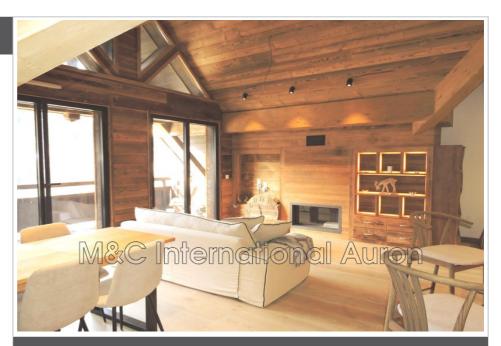

## Apartment 2288 Saint-Etienne-de-Tinée

The art of living in the heart of the resort in a prestigious new residence. This 3-room apartment is bathed in light due to its south-facing exposure. Facing the Riou slope, on the top floor it offers a breathtaking view of the ski area. The apartment welcomes you with elegance, comfort and refinement from the entrance served by a dressing room. The very bright living room of approximately 40 m2 opens onto a terrace of 11 m2. The fully equipped American kitchen integrated into this living space invites conviviality and relaxation. Two comfortable bedrooms extend this very beautiful apartment with a bathroom, a shower room and a separate toilet. For your greater comfort, a garage completes this exceptional property.