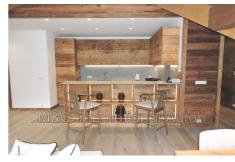

## Apartment 2288 Saint-Etienne-de-Tinée

The art of living in the heart of the resort in a prestigious new residence. This 3-room apartment is bathed in light due to its south-facing exposure. Facing the Riou slope, on the top floor it offers a breathtaking view of the ski area. The apartment welcomes you with elegance, comfort and refinement from the entrance served by a dressing room. The very bright living room of approximately 40 m2 opens onto a terrace of 11 m2. The fully equipped American kitchen integrated into this living space invites conviviality and relaxation. Two comfortable bedrooms extend this very beautiful apartment with a bathroom, a shower room and a separate toilet. For your greater comfort, a garage completes this exceptional property.