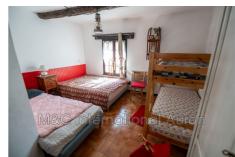

## Apartment 2350 Saint-Etienne-de-Tinée

Large 2-room apartment of 37 m² ideally located in the center of the village of Saint-Étienne-de-Tinée, a stone's throw from amenities, the Pinatelle cable car and only a few minutes from the Auron ski resort. You'll be charmed by its rustic ambiance, with exposed beams and traditional terracotta flooring. The spacious living room features an authentic kitchen area and a wood-burning stove that adds character and warmth, even if it could use a bit of a refresh. The apartment also includes a large bedroom, a shower room with toilet, as well as a storage room on the landing. A property full of charm and potential, perfect as a pied-à-terre or for a seasonal rental investment.