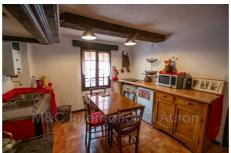

## Apartment 2350 Saint-Etienne-de-Tinée

Large 2-room apartment of 37 m² ideally located in the center of the village of Saint-Étienne-de-Tinée, a stone's throw from amenities, the Pinatelle cable car and only a few minutes from the Auron ski resort. You'll be charmed by its rustic ambiance, with exposed beams and traditional terracotta flooring. The spacious living room features an authentic kitchen area and a wood-burning stove that adds character and warmth, even if it could use a bit of a refresh. The apartment also includes a large bedroom, a shower room with toilet, as well as a storage room on the landing. A property full of charm and potential, perfect as a pied-à-terre or for a seasonal rental investment.