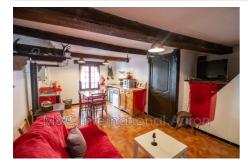

## Apartment 2350 Saint-Etienne-de-Tinée

Large 2-room apartment of 37 m² ideally located in the center of the village of Saint-Étienne-de-Tinée, a stone's throw from amenities, the Pinatelle cable car and only a few minutes from the Auron ski resort. You'll be charmed by its rustic ambiance, with exposed beams and traditional terracotta flooring. The spacious living room features an authentic kitchen area and a wood-burning stove that adds character and warmth, even if it could use a bit of a refresh. The apartment also includes a large bedroom, a shower room with toilet, as well as a storage room on the landing. A property full of charm and potential, perfect as a pied-à-terre or for a seasonal rental investment.