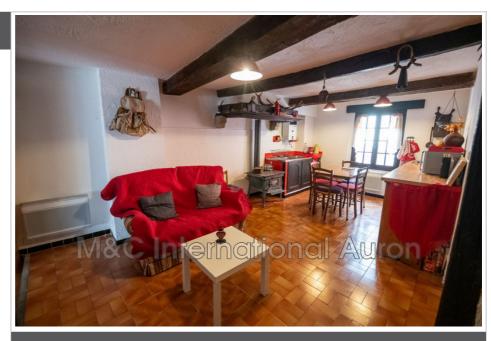

## Apartment 2350 Saint-Etienne-de-Tinée

Large 2-room apartment of 37 m² ideally located in the center of the village of Saint-Étienne-de-Tinée, a stone's throw from amenities, the Pinatelle cable car and only a few minutes from the Auron ski resort. You'll be charmed by its rustic ambiance, with exposed beams and traditional terracotta flooring. The spacious living room features an authentic kitchen area and a wood-burning stove that adds character and warmth, even if it could use a bit of a refresh. The apartment also includes a large bedroom, a shower room with toilet, as well as a storage room on the landing. A property full of charm and potential, perfect as a pied-à-terre or for a seasonal rental investment.